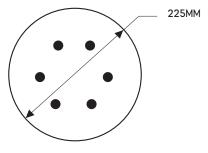

## **PRODUCT NAME:**

**VELCRO DISCS 225MM C/W HOLES** 

### **SIZE CHART**

| GRIT SIZE   | GRADE  | CODES                                     | SIZE      | APPLICATION      |
|-------------|--------|-------------------------------------------|-----------|------------------|
| 40-60       | COARSE | AD150                                     | 225MM DIA | MATERIAL REMOVAL |
| 80-100      | MEDIUM | AD151                                     | 225MM DIA | LEVELING         |
| 120-UPWARDS | FINE   | AD153<br>AD154<br>AD155<br>AD156<br>AD157 | 225MM DIA | FINISHING        |