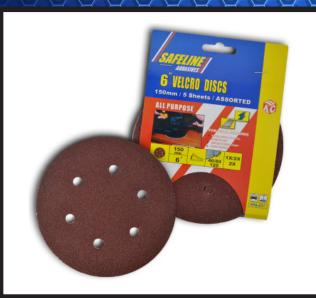

## **PRODUCT NAME:**

**VELCRO DISCS 225MM C/W HOLES** 

#### **PRODUCT CODE/S:**

PREPACKED 5 PER PACK: AD150, AD151, AD153, AD154, AD155, AD156, AD157

## **KEY FEATURES:**

Safeline Hook and loop backing. High performance aluminium oxide grain. Punched sanding sheets

Strong and long lasting, easy to install and remove for use on wood, metal, plaster and filler.