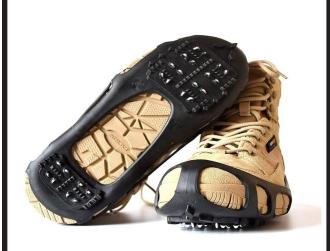

## **PRODUCT NAME:**

SNOW AND ICE GRIPS OVERSHOES

## **DETAILS**:

These snow and ice grips overshoes offer improved grip and stability when walking on snow or ice. Designed to easily slip over your shoes, they provide essential protection and prevent slipping in cold weather.