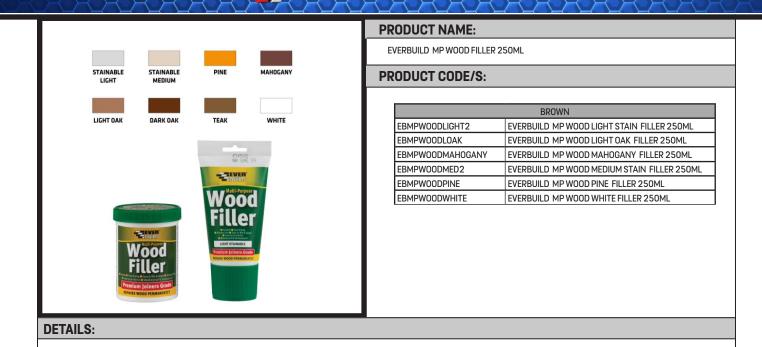

## **Full Description:**

 EVERBUILD MP WOOD FILLER is an easy-to-use wood repair solution designed for filling holes, cracks, and imperfections in wooden surfaces. The multi-purpose formula can be applied to both softwood and hardwood surfaces, providing a durable repair that can be sanded down, painted, or stained to match the surrounding woodwork. Available in a range of colors, including Light, Oak, Mahogany, Medium, Pine, and White, it is ideal for use in DIY, professional wood repair, and restoration applications. It's suitable for interior and exterior use, and can also be used on MDF, particleboard, and plywood.

| Ideal For:                                                                | Key Features:                                                                                        |
|---------------------------------------------------------------------------|------------------------------------------------------------------------------------------------------|
| Filling holes, cracks, and gaps in wooden surfaces                        | Available in six colors to match most wood finishes (Light, Oak, Mahoga-<br>ny, Medium, Pine, White) |
| Repairing damaged furniture                                               | Fast-drying formula – ideal for quick repairs                                                        |
| Restoring wooden fixtures, cabinets, and doors                            | Can be sanded, painted, or stained after application                                                 |
| Outdoor repairs such as garden furniture and fences<br>(when fully cured) | Excellent adhesion to wood, MDF, and particleboard                                                   |
| MDF, plywood, and particleboard repairs                                   | For interior and exterior applications                                                               |
| Smoothing rough areas on new or old wooden surfaces                       | Water-resistant when cured (for outdoor use)                                                         |
| Paint, stain, and lacquer prep                                            | Non-shrinking formula for smooth repairs                                                             |