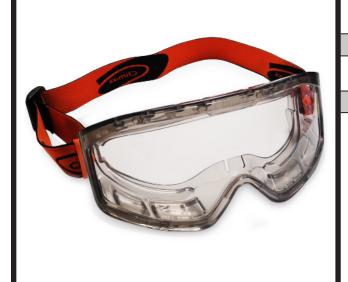

## **PRODUCT NAME:**

CLIMAX PRO GOGGLE

## **KEY FEATURES:**

Designed to offer effective protection against the impact of high speed and low energy particles, against liquid drops or splashes, coarse dust particles, gas and fine dust particles.

The frame is manufactured in injected flexible PVC

Antifog acetate lense.
It can be used while wearing corrective glasses.
Optical class 1
Treatment: Anti-fog + anti-scratch

To use in potentially explosive atmospheres. (ATEX)

## **DETAILS:**

Designed to offer effective protection against the impact of high speed and low energy particles, against liquid drops or splashes, coarse dust particles, gas and fine dust particles. Optical class 1.

Treatment: Anti-fog + anti-scratch. Ventilated" Made from polycarbonate material, these clear, uncoated lenses provide optical clarity for a wide variety of applications and include an adjustable 18" flame retardant head band for secure fitting

These stylish goggles are made with a soft, flexible PVC body to ensure proper fit and comfort; designed to fit over most prescription eye wear, the wraparound construction provides a perfect fit and seal

These protective goggles include 4, white indirect vents that allow maximum airflow and superior ventilation; help protect against liquids, dust, smoke and chemical splashes, allowing you to work in a safe and secure environment