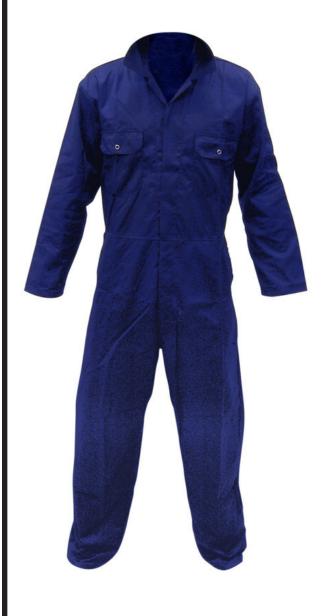

## **PRODUCT NAME:**

**DELUX POLYCOTTON BOILERSUIT** 

### **KEY FEATURES:**

Material: Durable polycotton fabric (typically 65% polyester / 35% cotton)
Front Closure: Concealed zip or press-stud front for a neat look
Pockets: Multiple pockets for tools and essentials (chest, side, and rear)
Fit: Action back or elasticated waist for comfort and flexibility
Color: Usually available in navy, black, or other workwear-standard colors
Washable: Machine washable and easy to care for

## **DETAILS:**

Full Description

The DELUX Polycotton Boilersuit is a high-quality, full-body coverall designed for maximum durability and comfort in demanding work environments. Crafted from a strong polycotton fabric (typically a 65% polyester / 35% cotton blend), it offers the perfect balance of breathability and toughness, making it suitable for long work hours.

This boilersuit features a concealed front zip closure, multiple utility pockets for tools and accessories, and an action back design for ease of movement. Elasticated waists or adjustable cuffs may also be included, depending on the model, to ensure a better fit and added comfort.