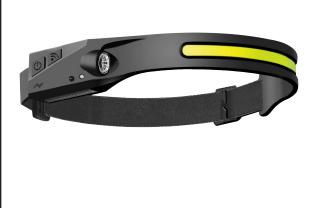

### **PRODUCT NAME:**

230DEG SENSOR LIGHT

#### **PRODUCT CODE/S:**

EL2194USB

## **DETAILS:**

|                   | 1                           |  |
|-------------------|-----------------------------|--|
| LUMEN:            | 350 lumen                   |  |
| LAMP BEADS:       | COB & LED                   |  |
| IRRADIATION AREA: | > 50 SQUARE METERS          |  |
| BATTERY:          | BUILT-IN 3.7V/1200MAH       |  |
| CHARGING MODE     | USB CHARGED                 |  |
| Charging time:    | 2.5 hours                   |  |
| Usage time:       | 3-8 hours                   |  |
| Waterproof:       | IPX4                        |  |
| Function:         | Strong light - Weak flash - |  |