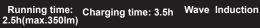

## **DETAILS:**

|                   | 1                           |  |
|-------------------|-----------------------------|--|
| LUMEN:            | 350 lumen                   |  |
| LAMP BEADS:       | COB & LED                   |  |
| IRRADIATION AREA: | > 50 SQUARE METERS          |  |
| BATTERY:          | BUILT-IN 3.7V/1200MAH       |  |
| CHARGING MODE     | USB CHARGED                 |  |
| Charging time:    | 2.5 hours                   |  |
| Usage time:       | 3-8 hours                   |  |
| Waterproof:       | IPX4                        |  |
| Function:         | Strong light - Weak flash - |  |