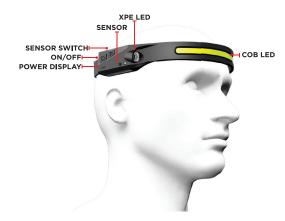

# DATA SHEETS











COB&XPE

350 lumen







### **PRODUCT NAME:**

230DEG SENSOR LIGHT

#### **PRODUCT CODE/S:**

EL2194USB

## **DETAILS:**

|                   | 1                           |  |
|-------------------|-----------------------------|--|
| LUMEN:            | 350 lumen                   |  |
| LAMP BEADS:       | COB & LED                   |  |
| IRRADIATION AREA: | > 50 SQUARE METERS          |  |
| BATTERY:          | BUILT-IN 3.7V/1200MAH       |  |
| CHARGING MODE     | USB CHARGED                 |  |
| Charging time:    | 2.5 hours                   |  |
| Usage time:       | 3-8 hours                   |  |
| Waterproof:       | IPX4                        |  |
| Function:         | Strong light - Weak flash - |  |



| MODE            | BRIGHTNESS | BATTERY TIME |
|-----------------|------------|--------------|
| COB 100%        | 350LM      | 2.5hours     |
| COB 40%         | 150LM      | 5hours       |
| COB Flash Light |            | 8hours       |
| XPE 100%        | 150LM      | 4hours       |
| XPE 40%         | 60LM       | 8hours       |

# **STORAGE**

**(€ IP44**