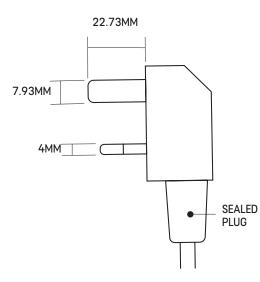

#### **KEY FEATURES:**

(€ IP44

**DETAILS:** 

| AMP RATING              | 13 A                     |
|-------------------------|--------------------------|
| BRAND                   | SAFELINE                 |
| CABLE LENGTH            | 15M/25M                  |
| IP RATING               | IP20                     |
| Model Name              | EL2108A/EL2108AP         |
| Number of Gangs         | 1 Gang                   |
| Overload Protection     | Overload Protection      |
| Pack Size               | 1                        |
| Parent Colour           | Blue                     |
| Pieces in Pack/Case     | 1                        |
| Power Indicator         | Without Power Indicator  |
| Power Output (Watts/Kw) | 3120 W                   |
| Power Voltage Supply    | 220 V                    |
| Product Depth           | 60 mm                    |
| Product Length          | 33 mm                    |
| Product Type            | Extension Lead           |
| Product Width           | 90 mm                    |
| Smart Compatibility     | Not Smart                |
| Surge Protection        | Without Surge Protection |
| Switched/Unswitched     | Unswitched               |
| With USB Ports          | Without USB              |