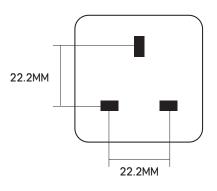

#### **KEY FEATURES:**

(€ IP44

**DETAILS:** 

| AMP RATING              | 13 A                     |
|-------------------------|--------------------------|
| BRAND                   | SAFELINE                 |
| CABLE LENGTH            | 15M/25M                  |
| IP RATING               | IP20                     |
| Model Name              | EL2108A/EL2108AP         |
| Number of Gangs         | 1 Gang                   |
| Overload Protection     | Overload Protection      |
| Pack Size               | 1                        |
| Parent Colour           | Blue                     |
| Pieces in Pack/Case     | 1                        |
| Power Indicator         | Without Power Indicator  |
| Power Output (Watts/Kw) | 3120 W                   |
| Power Voltage Supply    | 220 V                    |
| Product Depth           | 60 mm                    |
| Product Length          | 33 mm                    |
| Product Type            | Extension Lead           |
| Product Width           | 90 mm                    |
| Smart Compatibility     | Not Smart                |
| Surge Protection        | Without Surge Protection |
| Switched/Unswitched     | Unswitched               |
| With USB Ports          | Without USB              |