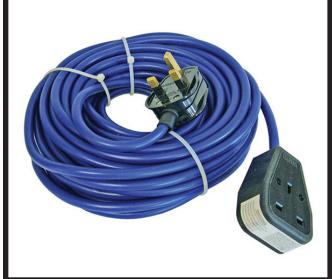

## **PRODUCT NAME:**

220V INDUSTRIAL EXTENSTION LOOSE LEAD

## **PRODUCT CODE/S:**

EL2108A: SAFELINE 220V INDUSTRIAL EXTENSTION LOOSE LEAD 25MTR LEAD 16AMP SOCKET AND PLUG EL2108AP: SAFELINE 220V INDUSTRIAL EXTENSTION LOOSE LEAD 25MTR LEAD 16AMP SOCKET AND PLUG

#### **KEY FEATURES:**

(€ IP44

**DETAILS:** 

| AMP RATING              | 13 A                     |
|-------------------------|--------------------------|
| BRAND                   | SAFELINE                 |
| CABLE LENGTH            | 15M/25M                  |
| IP RATING               | IP20                     |
| Model Name              | EL2108A/EL2108AP         |
| Number of Gangs         | 1 Gang                   |
| Overload Protection     | Overload Protection      |
| Pack Size               | 1                        |
| Parent Colour           | Blue                     |
| Pieces in Pack/Case     | 1                        |
| Power Indicator         | Without Power Indicator  |
| Power Output (Watts/Kw) | 3120 W                   |
| Power Voltage Supply    | 220 V                    |
| Product Depth           | 60 mm                    |
| Product Length          | 33 mm                    |
| Product Type            | Extension Lead           |
| Product Width           | 90 mm                    |
| Smart Compatibility     | Not Smart                |
| Surge Protection        | Without Surge Protection |
| Switched/Unswitched     | Unswitched               |
| With USB Ports          | Without USB              |