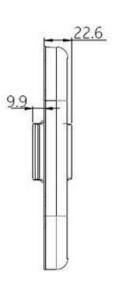

#### **KEY FEATURES:**

TASK LIGHT 110V WHITE IS A LOW ENERGY, HIGH OUTPUT 2D TUBE WITH HIGH-INTENSITY REFLECTOR PROVIDES GLARE-FREE BRIGHT LIGHT THAT IS IDEAL FOR USE ON SITE, INDUSTRIAL AND DOMESTIC, DIY TASKS.