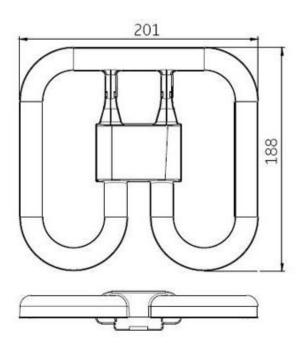

#### **KEY FEATURES:**

TASK LIGHT 110V WHITE IS A LOW ENERGY, HIGH OUTPUT 2D TUBE WITH HIGH-INTENSITY REFLECTOR PROVIDES GLARE-FREE BRIGHT LIGHT THAT IS IDEAL FOR USE ON SITE, INDUSTRIAL AND DOMESTIC, DIY TASKS.