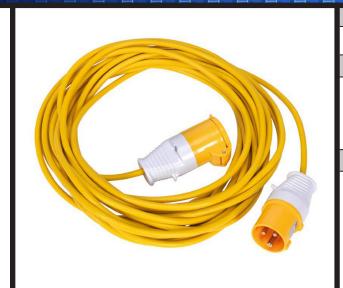

### **PRODUCT NAME:**

32 AMP 110V INDUSTRIAL EXTENSTION LEAD

#### PRODUCT CODE/S:

EL2108AP32: SAFELINE 110V INDUSTRIAL EXTENSTION LEAD 40 M 110V PONY LEAD PLUG AND SOCKET 32 AMP 2.5MM CABLE

## **DETAILS:**

| BRAND               | SAFELINE            |
|---------------------|---------------------|
| CABLE LENGTH        | 40 m / 14m          |
| COLOUR              | Yellow              |
| CONDUCTOR AREA      | 2.5 MM <sup>2</sup> |
| CURRENT RATING      | 32 A                |
| IP RATING           | IP44                |
| Pack Size           | 1                   |
| Parent Colour       | Yellow              |
| Pieces in Pack/Case | 1                   |
| Product Type        | Extension Lead      |
| Rated Voltage       | 110 V               |