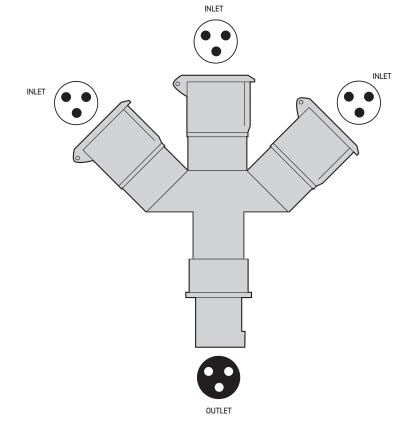

## PRODUCT NAME:

16 AMP 220V 3 WAY ADAPTOR

## **KEY FEATURES:**

IMPACT-RESISTANT PLASTIC
IP44 RATED
CERTIFIED TO IEC 60309 STANDARD
SUITABLE FOR SITE AND INDUSTRIAL USE
SPRING-LOADED SPLASHPROOF SOCKET COVERS

# **DETAILS:**

| BRAND SAFELINE  COLOUR Blue  CURRENT RATING 16 A  IP RATING IP44  MODEL NO EL2151  Pack Size 1  Pieces in Pack/Case 1  Power Voltage Supply 220 V  Product Type Splitter  Water Resistant Weather-Resistant |                      |                   |
|-------------------------------------------------------------------------------------------------------------------------------------------------------------------------------------------------------------|----------------------|-------------------|
| CURRENT RATING 16 A  IP RATING IP44  MODEL NO EL2151  Pack Size 1  Pieces in Pack/Case 1  Power Voltage Supply 220 V  Product Type Splitter                                                                 | BRAND                | SAFELINE          |
| IP RATING IP44  MODEL NO EL2151  Pack Size 1  Pieces in Pack/Case 1  Power Voltage Supply 220 V  Product Type Splitter                                                                                      | COLOUR               | Blue              |
| MODEL NO EL2151  Pack Size 1  Pieces in Pack/Case 1  Power Voltage Supply 220 V  Product Type Splitter                                                                                                      | CURRENT RATING       | 16 A              |
| Pack Size 1 Pieces in Pack/Case 1 Power Voltage Supply 220 V Product Type Splitter                                                                                                                          | IP RATING            | IP44              |
| Pieces in Pack/Case 1 Power Voltage Supply 220 V Product Type Splitter                                                                                                                                      | MODEL NO             | EL2151            |
| Power Voltage Supply 220 V Product Type Splitter                                                                                                                                                            | Pack Size            | 1                 |
| Product Type Splitter                                                                                                                                                                                       | Pieces in Pack/Case  | 1                 |
| , ,                                                                                                                                                                                                         | Power Voltage Supply | 220 V             |
| Water Resistant Weather-Resistant                                                                                                                                                                           | Product Type         | Splitter          |
|                                                                                                                                                                                                             | Water Resistant      | Weather-Resistant |