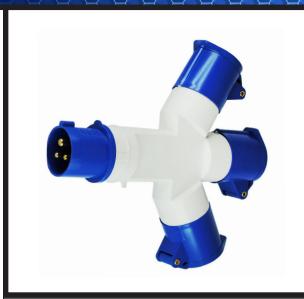

## PRODUCT NAME:

16 AMP 220V 3 WAY ADAPTOR

## **KEY FEATURES:**

IMPACT-RESISTANT PLASTIC
IP44 RATED
CERTIFIED TO IEC 60309 STANDARD
SUITABLE FOR SITE AND INDUSTRIAL USE
SPRING-LOADED SPLASHPROOF SOCKET COVERS

# **DETAILS:**

| BRAND SAFELINE  COLOUR Blue  CURRENT RATING 16 A  IP RATING IP44  MODEL NO EL2151  Pack Size 1  Pieces in Pack/Case 1  Power Voltage Supply 220 V  Product Type Splitter  Water Resistant Weather-Resistant |                      |                   |
|-------------------------------------------------------------------------------------------------------------------------------------------------------------------------------------------------------------|----------------------|-------------------|
| CURRENT RATING 16 A  IP RATING IP44  MODEL NO EL2151  Pack Size 1  Pieces in Pack/Case 1  Power Voltage Supply 220 V  Product Type Splitter                                                                 | BRAND                | SAFELINE          |
| IP RATING IP44  MODEL NO EL2151  Pack Size 1  Pieces in Pack/Case 1  Power Voltage Supply 220 V  Product Type Splitter                                                                                      | COLOUR               | Blue              |
| MODEL NO EL2151  Pack Size 1  Pieces in Pack/Case 1  Power Voltage Supply 220 V  Product Type Splitter                                                                                                      | CURRENT RATING       | 16 A              |
| Pack Size 1 Pieces in Pack/Case 1 Power Voltage Supply 220 V Product Type Splitter                                                                                                                          | IP RATING            | IP44              |
| Pieces in Pack/Case 1 Power Voltage Supply 220 V Product Type Splitter                                                                                                                                      | MODEL NO             | EL2151            |
| Power Voltage Supply 220 V Product Type Splitter                                                                                                                                                            | Pack Size            | 1                 |
| Product Type Splitter                                                                                                                                                                                       | Pieces in Pack/Case  | 1                 |
| , ,                                                                                                                                                                                                         | Power Voltage Supply | 220 V             |
| Water Resistant Weather-Resistant                                                                                                                                                                           | Product Type         | Splitter          |
|                                                                                                                                                                                                             | Water Resistant      | Weather-Resistant |