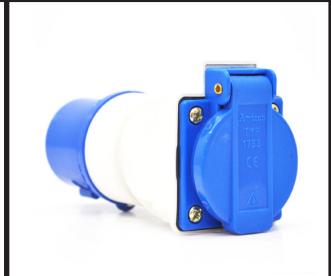

### **PRODUCT NAME:**

13 TO 16 AMP ADAPTOR

## **KEY FEATURES:**

SOCKET ADAPTOR 230V WITH 2P+E PLUG 16A TO 3-PIN STANDARD UK PLUG 13A. IP44 RATED CONFORMS TO EN60309 AND BS1363

#### **DETAILS:**

| BODY MATERIAL       | Plastic Body |
|---------------------|--------------|
| BRAND               | SAFELINE     |
| COLOUR              | YELLOW       |
| Current Rating      | 13 TO 16     |
| Earth Position      | 4h           |
| Hertz (Hz)          | 50/60 Hz     |
| IP Rating           | IP44         |
| Product Code        | EL2129       |
| Pack Size           | 1            |
| Parent Colour       | Yellow       |
| Pieces in Pack/Case | 1            |
| Product Type        | Connector    |
| Rated Voltage       | 230 V        |
| Suitable Cable Size | 22 mm        |
| Switched/Unswitched | Unswitched   |
| Water Resistant     | Splashproof  |