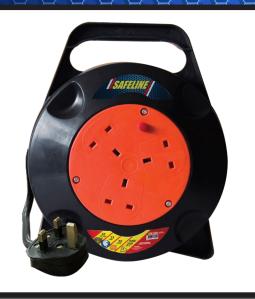

### **PRODUCT NAME:**

10MT X 240V X 13A CABLE REEL

#### **PRODUCT CODE/S:**

CR100

### **KEY FEATURES:**

A DURABLE, HIGH-CAPACITY CABLE THAT IS SUITABLE FOR A VARIETY OF ELECTRICAL APPLICATIONS. A VOLTAGE RATING OF 240 VOLTS, WHICH IS COMMON FOR MANY ELECTRICAL SYSTEMS, INCLUDING RESIDENTIAL AND COMMERCIAL POWER DISTRIBUTION.

AN AMPACITY OF 13 AMPS, WHICH INDICATES THE MAXIMUM AMOUNT OF CURRENT THAT THE CABLE CAN SAFELY CARRY WITHOUT OVERHEATING OR BECOMING DAMAGED.

A COMPACT, PORTABLE DESIGN THAT ALLOWS FOR EASY STORAGE AND TRANSPORTATION.

A MECHANISM FOR REELING AND UNREELING THE CABLE, WHICH HELPS TO KEEP IT ORGANIZED AND PREVENT TANGLING.

## **DETAILS:**

| LENGTH: AMPS:            | 10 M             |     |
|--------------------------|------------------|-----|
| SOCKETS:                 | 3                |     |
| SOCKET TYPE              | TYPE G - BRITISH |     |
| VOLTAGE                  | 220/240          |     |
| MAX. LOAD FULLY UNWOUND: | 13AMP            | DIA |
| 22.2MM 22.2MM            | 7.93MM 4MM       |     |