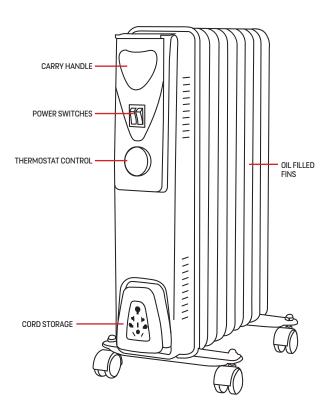

### **KEY FEATURES:**

With three heating settings With adjustable thermostat control With trip overheating protection system