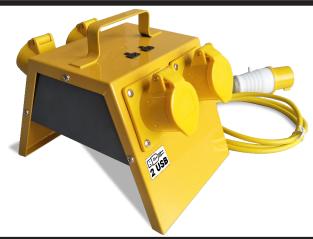

#### **PRODUCT NAME:**

**4 WAY DISTRIBUTION BOX INCLUDES 2 USB** 

# **KEY FEATURES:**

- 4-Way 110V distribution box has been specifically built to withstand the rigours of the construction industry.
- The elite range of splitter boxes allow a single power source to be split and distributed through various outlets, perfect for site use.
- Strong Steel cased splitter box which allows you to turn a 16amp 110v outlet into 4 16amp outlets.
- Includes 2 USB Ports