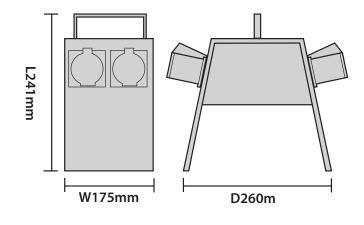

## **DETAILS:**

| INPUT VOLTAGE         | 110 VOLT |
|-----------------------|----------|
| INPUT PLUG            | 16 AMP   |
| OUTPUT VOLTAGE        | 110 VOLT |
| OUTPUT SOCKETS 16 AMP | 4X16 AMP |
| POWER CABLE LENGTH    | 5 M      |
| POWER CABLE DIAMETER  | 2.5 MM   |
| HEIGHT                | 24 CM    |