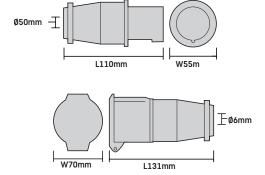

## **DETAILS:**

| INPUT VOLTAGE         | 110 VOLT |
|-----------------------|----------|
| INPUT PLUG            | 16 AMP   |
| OUTPUT VOLTAGE        | 110 VOLT |
| OUTPUT SOCKETS 16 AMP | 4X16 AMP |
| POWER CABLE LENGTH    | 5 M      |
| POWER CABLE DIAMETER  | 2.5 MM   |
| HEIGHT                | 24 CM    |