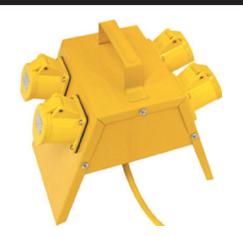

# **PRODUCT NAME:**

**4 WAY DISTRIBUTION BOX** 

#### **KEY FEATURES:**

- 4-Way 110V distribution box has been specifically built to withstand the rigours of the construction industry.
  The elite range of splitter boxes allow a single power source to be split and
- The elite range of splitter boxes allow a single power source to be split and distributed through various outlets, perfect for site use.
- Strong Steel cased splitter box which allows you to turn a 16amp 110v outlet into 4 16amp outlets.