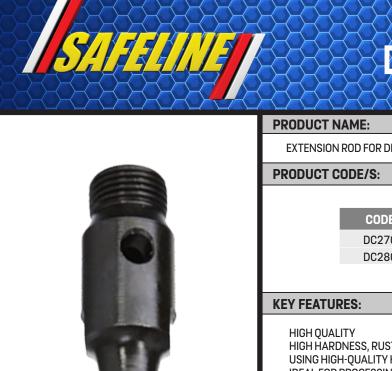

## DATA SHEETS

| PRODUCT N                 | AME:                                                          |                                                                                                               |
|---------------------------|---------------------------------------------------------------|---------------------------------------------------------------------------------------------------------------|
| <b>EXTENSION</b>          | ROD FOR DIAMOND C                                             | ORE                                                                                                           |
| PRODUCT CO                | DDE/S:                                                        |                                                                                                               |
| _                         |                                                               |                                                                                                               |
|                           | CODE                                                          | DIMENSIONS (MM)                                                                                               |
|                           | DC270                                                         | Extension Rod 150mm                                                                                           |
|                           | DC280                                                         | Extension Rod 250mm                                                                                           |
|                           |                                                               |                                                                                                               |
| KEY FEATUR                | ES:                                                           |                                                                                                               |
| USING HIGH<br>IDEAL FOR F | NESS, RUSTPROOF, S<br>-QUALITY HIGH-SPEE<br>ROCESSING OF IRON | OLID AND DURABLE.<br>ED STEEL, THROUGH SPECIAL TREATMENT<br>I, WOOD, ALUMINUM, ETC.<br>RDNESS, GOOD TOUGHNESS |
| DETAILS:                  |                                                               |                                                                                                               |
|                           |                                                               |                                                                                                               |
|                           |                                                               |                                                                                                               |
|                           |                                                               |                                                                                                               |
|                           |                                                               |                                                                                                               |
|                           |                                                               |                                                                                                               |
|                           |                                                               |                                                                                                               |
|                           |                                                               |                                                                                                               |
|                           |                                                               |                                                                                                               |
|                           |                                                               |                                                                                                               |
|                           |                                                               |                                                                                                               |
|                           |                                                               |                                                                                                               |
|                           |                                                               |                                                                                                               |
|                           |                                                               |                                                                                                               |
|                           |                                                               |                                                                                                               |
|                           |                                                               |                                                                                                               |
|                           |                                                               |                                                                                                               |
|                           |                                                               |                                                                                                               |
|                           |                                                               |                                                                                                               |
|                           |                                                               |                                                                                                               |
|                           |                                                               |                                                                                                               |
|                           |                                                               |                                                                                                               |
|                           |                                                               |                                                                                                               |
|                           |                                                               |                                                                                                               |
|                           |                                                               |                                                                                                               |
|                           |                                                               |                                                                                                               |
|                           |                                                               |                                                                                                               |
|                           |                                                               |                                                                                                               |
| BIT METAL T               | TPE                                                           |                                                                                                               |
|                           |                                                               |                                                                                                               |
|                           |                                                               |                                                                                                               |
|                           |                                                               |                                                                                                               |
|                           |                                                               |                                                                                                               |
|                           |                                                               |                                                                                                               |
|                           |                                                               |                                                                                                               |
|                           |                                                               |                                                                                                               |
|                           |                                                               |                                                                                                               |