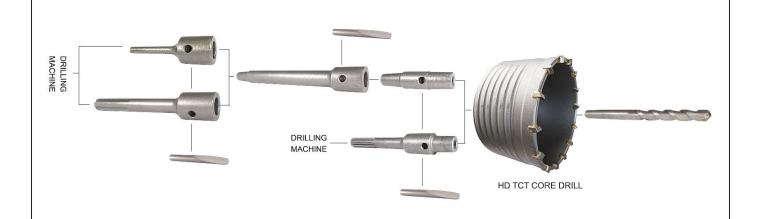

## **KEY FEATURES:**

SDS MAX TO K TAPER FITTING ADAPTOR. DESIGNED TO CONNECT K TAPER DRILL BITS, ADAPTORS AND EXTENSIONS FOR USE IN SDS MAX MACHINES. MANUFACTURED TO PRECISE TOLERANCES AND HEAT TREATED TO ENSURE A LONG WORKING LIFE. SDS MAX TO K TAPER FITTING ADAPTOR CONNECTS K TAPER DRILL BITS, ADAPTORS & EXTENSIONS TO SDS MAX MACHINES