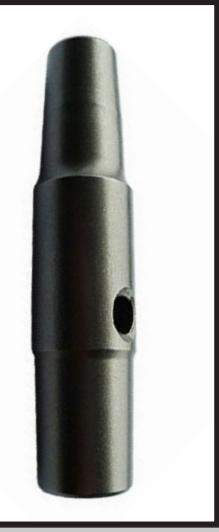

## **PRODUCT NAME:**

120MM ADAPTORS WITH K SHANK

### PRODUCT CODE/S:

| CODE  | DIMENSIONS (MM)             |
|-------|-----------------------------|
| A4501 | 120MM ADAPTORS WITH K SHANK |

### **KEY FEATURES:**

A 120MM ADAPTER WITH K SHANK IS A TOOL ACCESSORY WITH A SHANK SIZE OF 120MM AND A K SHAPE. THE K SHANK IS A TYPE OF LOCKING MECHANISM COMMONLY USED IN POWER TOOLS AND DRILL BITS, PROVIDING A SECURE GRIP AND REDUCING SLIPPING. THE ADAPTER ALLOWS THE USER TO CONNECT THEIR DRILL BIT OR OTHER TOOL TO THEIR POWER TOOL, ADAPTING THE TOOL TO A DIFFERENT SHANK SIZE OR TYPE FOR COMPATIBILITY WITH A WIDER RANGE OF ACCESSORIES.