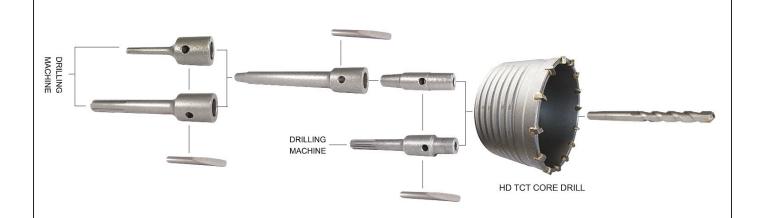

### **KEY FEATURES:**

A 120MM ADAPTER WITH K SHANK IS A TOOL ACCESSORY WITH A SHANK SIZE OF 120MM AND A K SHAPE. THE K SHANK IS A TYPE OF LOCKING MECHANISM COMMONLY USED IN POWER TOOLS AND DRILL BITS, PROVIDING A SECURE GRIP AND REDUCING SLIPPING. THE ADAPTER ALLOWS THE USER TO CONNECT THEIR DRILL BIT OR OTHER TOOL TO THEIR POWER TOOL, ADAPTING THE TOOL TO A DIFFERENT SHANK SIZE OR TYPE FOR COMPATIBILITY WITH A WIDER RANGE OF ACCESSORIES.