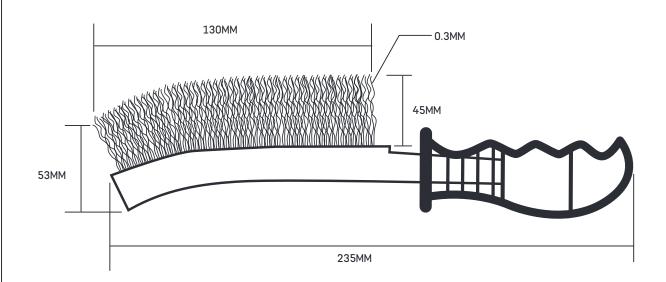

# DATA SHEETS



## **PRODUCT NAME:**

SPID TYPE WIRE BRUSH WITH PLASTIC HANDLE

#### PRODUCT CODE/S:

**BOX OF 24: WB48** 

# **KEY FEATURES:**

Ideal for removing rust, scale and paint also cleaning and preparing of metal surfaces.

## **MATERIAL:**

Crimped Brass Plated Steel Wire

# **SIZE CHART**



#### **STORAGE**

IT IS RECOMMENDED THAT ALL COATED ABRASIVE PRODUCTS SHOULD BE STORED AT CONSTANT LEVELS OF TEMPERATURE AND HUMIDITY WITHIN THE RANGES OF 18-22°C, 50-65% RH. THEY SHOULD BE KEPT AWAY FROM DAMP (OR COLD) WALLS, WINDOWS OR FLOORS TO AVOID POSSIBLE MOISTURE ABSORPTION. EQUALLY STORAGE ADJACENT TO HEAT SOURCES E.G. STEAM PIPES, RADIATORS, HOT AIR DUCTS, OVENS, ETC.,