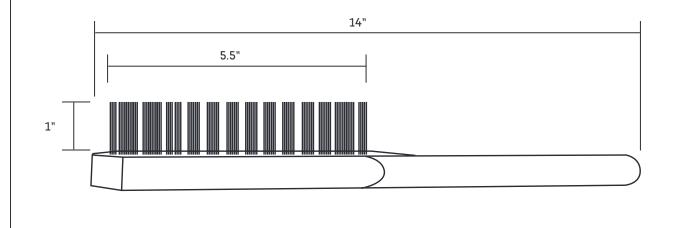

### **SIZE CHART**

| CODE | NO. OF ROWS | WIRE SIZE        | SIZE | BRISTLE<br>LENGTH |
|------|-------------|------------------|------|-------------------|
| WB32 | 4X19        | 0.30MM<br>0.35MM | 14"  | 1"                |
| WB33 | 5X19        | 0.30MM<br>0.35MM | 14"  | 1"                |