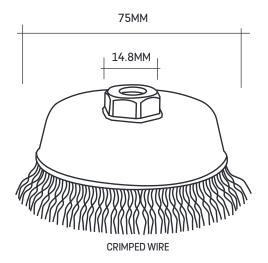

### **SIZE CHART**

| CODE | SIZE       | DESCRIPTION                           | WIRE SIZE |
|------|------------|---------------------------------------|-----------|
| WB26 | 75mm x M14 | Crimped Brush For 115mm Angle Grinder | 0.30MM    |