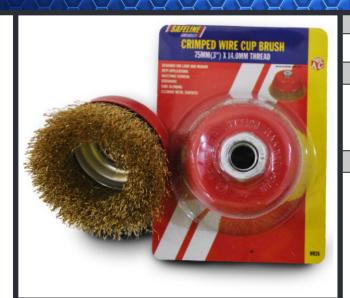

# **PRODUCT NAME:**

CUP BRUSHES FOR 100mm & 115mm MINI GRINDER CRIMPED

### **PRODUCT CODE/S:**

75MM: WB26

# **KEY FEATURES:**

Fine wire wheel, great for all your cleaning and rust removal Polish steel, brass, copper Ready metal surfaces for welding, soldering, and painting

Ideal for Rust removal, Paint Stripping, Deburring sharp edges, Edge Blending Brass coated for longer life