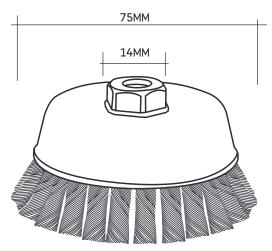

# **SIZE CHART**

| CODE | SIZE       | DESCRIPTION                           | WIRE SIZE |
|------|------------|---------------------------------------|-----------|
| WB29 | 75mm x M14 | Knotted Brush for 115mm Angle Grinder | 0.30MM    |