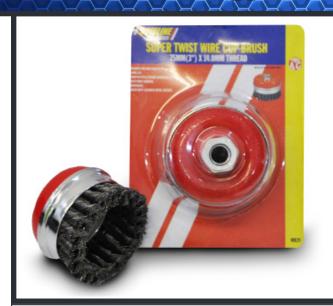

# **PRODUCT NAME:**

CUP BRUSHES FOR 100mm & 115mm MINI GRINDER KNOTTED

### **PRODUCT CODE/S:**

75MM: WB29

# **KEY FEATURES:**

Fine wire wheel, great for all your cleaning and rust removal Polish steel, brass, copper Ready metal surfaces for welding, soldering, and painting

ldeal for Rust removal, Paint Stripping, Deburring sharp edges, Edge Blending Brass coated for longer life

## **MATERIAL:**

Quality Long lasting Brass-coated hardened steel bristle wire reduces sparking and wire breakage