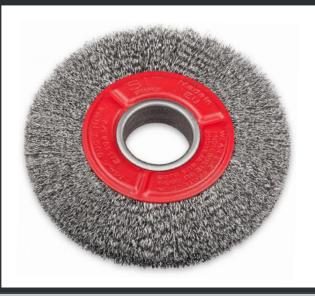

# **PRODUCT NAME:**

CIRCULAR BRUSHES FOR BENCH GRINDER

#### PRODUCT CODE/S:

WB12: 200MM X 25 X 10 Wire Brush CRIMPED

# **KEY FEATURES:**

Fine wire wheel, great for all your cleaning and rust removal Polish steel, brass, copper Ready metal surfaces for welding, soldering, and

. Ideal for Rust removal, Paint Stripping, Deburring sharp edges, Edge Blending Brass coated for longer life

## **MATERIAL:**

Quality Long lasting Brass-coated hardened steel bristle wire reduces sparking and wire breakage