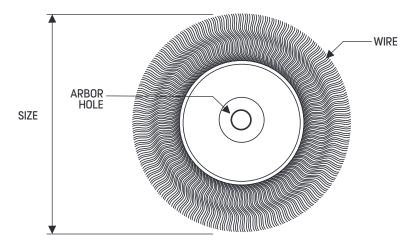

### **SIZE CHART**

| SIZE  | TIM LENGTH | ARBOR HOLE | WIRE SIZE |
|-------|------------|------------|-----------|
| 200MM | 30MM       | 20         | 0.30MM    |
|       |            |            | 0.35MM    |