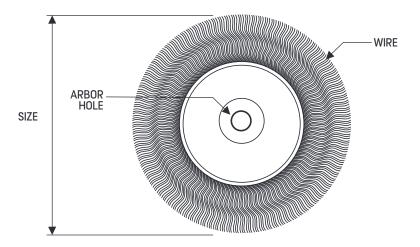

### **SIZE CHART**

| SIZE | TIM LENGTH | ARBOR HOLE | WIRE SIZE |
|------|------------|------------|-----------|
| 180  | 30MM       | 20         | 0.30MM    |
|      |            |            | 0.35MM    |