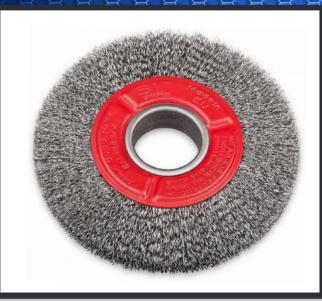

# **PRODUCT NAME:**

CIRCULAR BRUSHES FOR BENCH GRINDER

#### PRODUCT CODE/S:

WB15: 180mm KNOTTED

# **KEY FEATURES:**

Fine wire wheel, great for all your cleaning and rust removal Polish steel, brass, copper Ready metal surfaces for welding, soldering, and

. Ideal for Rust removal, Paint Stripping, Deburring sharp edges, Edge Blending Brass coated for longer life

## **MATERIAL:**

Quality Long lasting Brass-coated hardened steel bristle wire reduces sparking and wire breakage