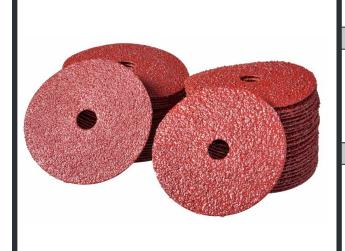

## **PRODUCT NAME:**

ALUMINIUM OXIDE FIBRE DISCS

### **KEY FEATURES:**

High quality abrasive grain, resin on resin bonded to a vulcanized fibre backing. Vulcanized fibre backing Strong, long life

## **MATERIAL:**

Aluminium Oxide