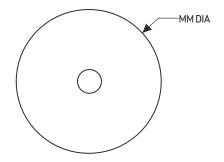

# **SIZE CHART**

| CODE  | GRIT | SIZE (DIA X BORE) |
|-------|------|-------------------|
| AD010 | 16   | 100MM X 16MM      |
| AD014 | 60   | 100MM X 16MM      |
| AD017 | 120  | 100MM X 16MM      |
| AD018 | 16   | 115MM X 22MM      |
| AD019 | 24   | 115MM X 22MM      |
| AD020 | 36   | 115MM X 22MM      |
| AD021 | 50   | 115MM X 22MM      |
| AD022 | 60   | 115MM X 22MM      |
| AD023 | 80   | 115MM X 22MM      |
| AD024 | 100  | 115MM X 22MM      |
| AD025 | 120  | 115MM X 22MM      |
| AD032 | 36   | 150MM X 22MM      |
| AD033 | 50   | 150MM X 22MM      |
| AD034 | 60   | 150MM X 22MM      |
| AD035 | 80   | 150MM X 22MM      |

| CODE  | GRIT | SIZE (DIA X BORE) |
|-------|------|-------------------|
| AD032 | 36   | 150MM X 22MM      |
| AD033 | 50   | 150MM X 22MM      |
| AD034 | 60   | 150MM X 22MM      |
| AD035 | 80   | 150MM X 22MM      |
| AD040 | 16   | 180MM X 22MM      |
| AD041 | 24   | 180MM X 22MM      |
| AD042 | 36   | 180MM X 22MM      |
| AD043 | 50   | 180MM X 22MM      |
| AD044 | 60   | 180MM X 22MM      |
| AD045 | 80   | 180MM X 22MM      |
| AD046 | 100  | 180MM X 22MM      |
| AD047 | 120  | 180MM X 22MM      |