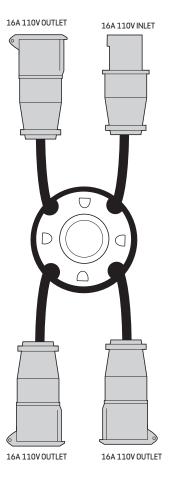

ightweight and portable for easy transport and storage
Tough nylon plastic, suitable for use in tough conditions
Allows three different 16A tools applications to be connected at one time
IP44 rating to ensure users are kept safe in dusty environments
Rubber cable to ensure maximum electrical safety

- 3x multi directional 16A 110v outlets
- 1x flexible 16A 110v inlet

### **DETAILS:**

| IVOLTAGE       | 110 VOLT                      |
|----------------|-------------------------------|
| INPUT PLUG     | 16 AMP                        |
| CABLE          | 16A 110V PLUG AND 1.5MM CABLE |
| WEIGHT         | 1KG                           |
| DIMENSIONS     | 710 x 640 x 70                |
| INGRESS RATING | IP44                          |
| STANDARD       | BSEN 5733                     |





#### **STANDARDS**

**(€ IP44**