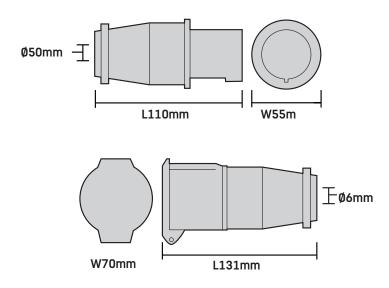

### **DETAILS:**

| IVOLTAGE       | 110 VOLT                      |
|----------------|-------------------------------|
| INPUT PLUG     | 16 AMP                        |
| CABLE          | 16A 110V PLUG AND 1.5MM CABLE |
| WEIGHT         | 1KG                           |
| DIMENSIONS     | 710 x 640 x 70                |
| INGRESS RATING | IP44                          |
| STANDARD       | BSEN 5733                     |