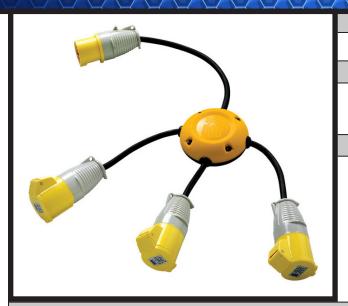

## **PRODUCT NAME:**

3WAY DISTRIBUTION SPILTTER

## **KEY FEATURES:**

Lightweight and portable for easy transport and storage
Tough nylon plastic, suitable for use in tough conditions
Allows three different 16A tools applications to be connected at one time
IP44 rating to ensure users are kept safe in dusty environments
Rubber cable to ensure maximum electrical safety

- 3x multi directional 16A 110v outlets
- 1x flexible 16A 110v inlet