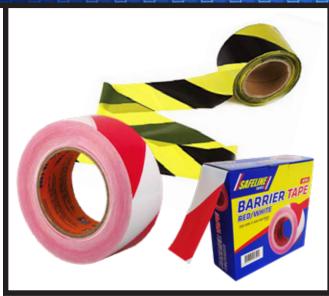

### **PRODUCT NAME:**

**WARNING TAPE** 

#### PRODUCT CODE/S:

AT43 - RED /WHITE AT44 - YELLOW /BLACK

#### **KEY FEATURES:**

Caution tape is usually used in construction location, hazardous location, crime scenes etc for segregation of traffic accident or emergency. This Caution tape also used for blocking in power force checking and overhaul, road administration, environment protection project or other special zones. It's convenient and does not have to contaminate the environment of the site.

## **DETAILS:**

| MATERIAL:                                    | LDPE, HDPE              |
|----------------------------------------------|-------------------------|
| THICKNESS:                                   | 40MIC                   |
| WIDTH:                                       | 70MM                    |
| LENGTH:                                      | 500M                    |
| COLORS:                                      | RED/WHITE, YELLOW/BLACK |
| BOX QTY:                                     | 36                      |
| EEATLIDES, EEATLIDES, MONLADHESINE EVOELLENT |                         |