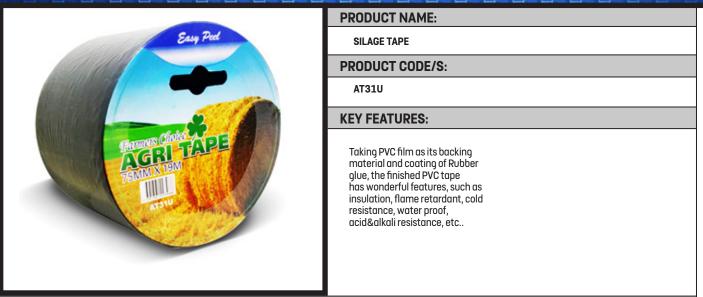

## USES

PVC Electrical Tape is widely used in automobile harness, wrapping of wires, insulation protection. It is the main insulation material of automobile, household electrical equipment, refrigerator, electronic apparatus, etc.