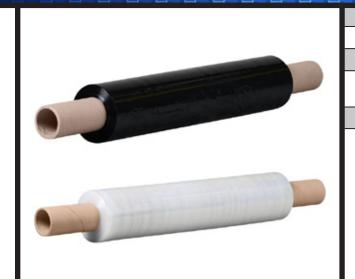

# **PRODUCT NAME:**

PALLET WRAP

#### PRODUCT CODE/S:

AT47: CLEAR 400 X 200M X 17 MICRON - 18 AT50: BLACK 400 X 200M X 17 MICRON - 18

## USES

Clear pallet warp is ideal for use in your own warehouse, keep goods together while allowing you to see what is stored on the pallet.

Black pallet wrap offers privacy for you and your customers, blocks out any information.