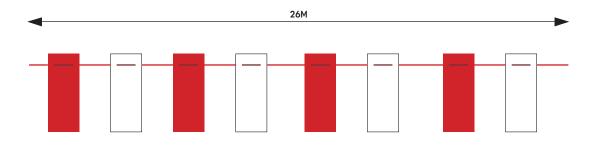

#### **PRODUCT NAME:**

**BUNTING RED & WHITE 26M LONG** 

#### **MATERIALS:**

The pendant tags suspended from the main cord are red and white and made of plastic, so are long lasting and weather resistant. The overall cord length is 26metres.