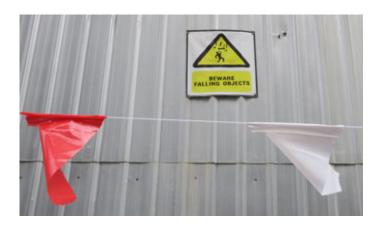

#### **KEY FEATURES:**

This rope marking with red and white pendants is designed for use around work sites, warehouses and whereever a light duty barrier system is required. It is an excellent alternative to rope, which can "disappear" visually into the background. The pendants catch the eye and allow pedestrians, drivers and other passers-by to gauge the distance away that the rope is.

#### **MATERIALS:**

The pendant tags suspended from the main cord are red and white and made of plastic, so are long lasting and weather resistant. The overall cord length is 26metres.