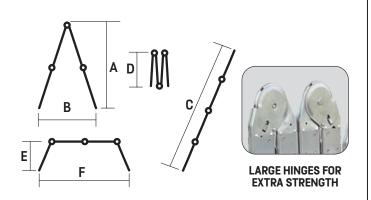

## **DETAILS:**

| CODE  | No. of<br>Step | A<br>(cm) | B<br>(cm) | C<br>(cm) | D<br>(cm) | N.W.<br>(kg) |
|-------|----------------|-----------|-----------|-----------|-----------|--------------|
| FE4X3 | 4X3            | 170       | 121       | 350       | 92        | 10.5         |
| FE4X4 | 4X4            | 225       | 152       | 460       | 120       | 12           |