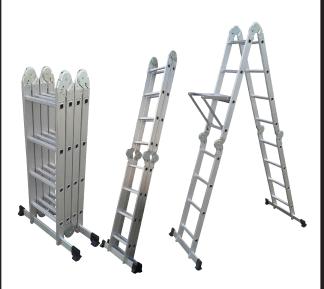

#### **PRODUCT NAME:**

MULTIPURPOSE LADDER

### **KEY FEATURES:**

GS & EN131 CERTIFIED
MADE TO WITH-STAND INDUSTRIAL USE
PERFECT FOR BOTH TRADESMEN OR THE DIY
HEAVY DUTY CONSTRUCTION
DIFFERENT POSITIONS MAKES THIS LADDER THE MOST VERSATILE LADDER
ON THE MARKET, WILL ALLOW YOU TO REACH ANY JOB WITH EASE.
CAN BE USED AS A WORKING PLATFORM
USEFUL FOLDING DESIGN ALLOWS LADDER TO BE STORED IN SMALL SPACES
LIGHT WEIGHT: 13.9 KG
MAX LOAD: 150 KG
OPEN HEIGHT: 355 CM
STEP LADDER HEIGHT: 174 CM
PLATFORM SPAN: 228 CM
PLATFORM HEIGHT: 96 CM
PACK SIZE: 97 X 37 X 28 CM