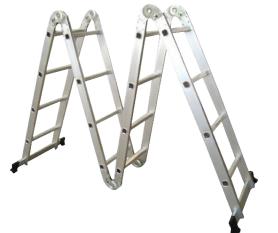

#### **PRODUCT NAME:**

MULTIPURPOSE LADDER

### **KEY FEATURES:**

GS & EN131 CERTIFIED
MADE TO WITH-STAND INDUSTRIAL USE
PERFECT FOR BOTH TRADESMEN OR THE DIY
HEAVY DUTY CONSTRUCTION
DIFFERENT POSITIONS MAKES THIS LADDER THE MOST VERSATILE LADDER
ON THE MARKET, WILL ALLOW YOU TO REACH ANY JOB WITH EASE.
CAN BE USED AS A WORKING PLATFORM
USEFUL FOLDING DESIGN ALLOWS LADDER TO BE STORED IN SMALL SPACES
LIGHT WEIGHT: 13.9 KG
MAX LOAD: 150 KG
OPEN HEIGHT: 355 CM
STEP LADDER HEIGHT: 174 CM
PLATFORM SPAN: 228 CM
PLATFORM HEIGHT: 96 CM
PACK SIZE: 97 X 37 X 28 CM