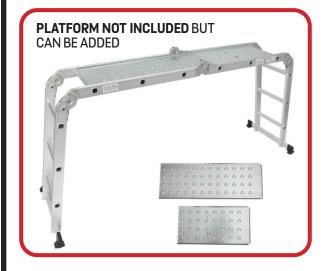

### **KEY FEATURES:**

GS & EN131 CERTIFIED
MADE TO WITH-STAND INDUSTRIAL USE
PERFECT FOR BOTH TRADESMEN OR THE DIY
HEAVY DUTY CONSTRUCTION
DIFFERENT POSITIONS MAKES THIS LADDER THE MOST VERSATILE LADDER
ON THE MARKET, WILL ALLOW YOU TO REACH ANY JOB WITH EASE.
CAN BE USED AS A WORKING PLATFORM
USEFUL FOLDING DESIGN ALLOWS LADDER TO BE STORED IN SMALL SPACES
LIGHT WEIGHT: 13.9 KG
MAX LOAD: 150 KG
OPEN HEIGHT: 355 CM
STEP LADDER HEIGHT: 174 CM
PLATFORM SPAN: 228 CM
PLATFORM HEIGHT: 96 CM
PACK SIZE: 97 X 37 X 28 CM