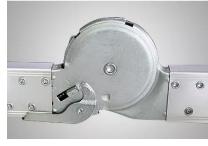

# SAFELINE|

# DATA SHEETS



# **PRODUCT NAME:**

4 X3 MULTIPURPOSE LADDER WITH PLATFORM

### **PRODUCT CODE/S:**

FE4X3P

# **KEY FEATURES:**

HIGH QUALITY | Durable aluminium folding combination ladder. Strong-lightweight design with corrosion-resistant anodised finish. Maximum load 150kg MULTI-PURPOSE | Articulated ladder 4x4 rungs. Can be used as scaffold, stepladder, extension ladder, stainwell ladder, level platform, etc.

- 12FT(CLOSE) 1000MM (OPEN) 3600MM
- Made to with-stand industrial use
- Perfect for both tradesmen or the DIY
- Heavy duty construction
- Platform Included

#### **MATERIAL:**

Aluminium

# **SIZE CHART**

#### MULTI-POSITION SAFETY LOCKING HINGES



**RUBBER GRIPS** 





#### **REMARKS**

THE LADDER COMPLIES WITH THE EUROPEAN SAFETY STANDARD EN131, WITH THE WAVE-SHAPED RIBS OF THE SQUARE RUNGS, SLIPPING OF THE SOLES CAN BE AVOIDED AS MUCH AS POSSIBLE DURING USE.