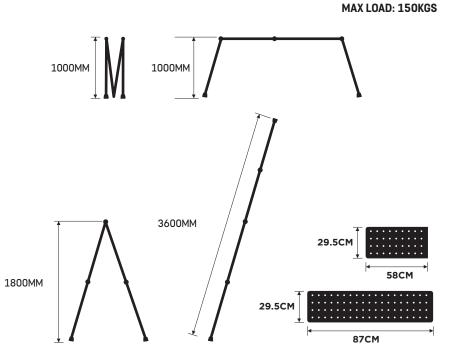

# **KEY FEATURES:**

HIGH QUALITY | Durable aluminium folding combination ladder. Strong-lightweight design with corrosion-resistant anodised finish. Maximum load 150kg MULTI-PURPOSE | Articulated ladder 4x4 rungs. Can be used as scaffold, stepladder, extension ladder, stainwell ladder, level platform, etc.

- 12FT(CLOSE) 1000MM (OPEN) 3600MM
- Made to with-stand industrial use
- Perfect for both tradesmen or the DIY
- Heavy duty construction
- Platform Included

# **SIZE CHART**