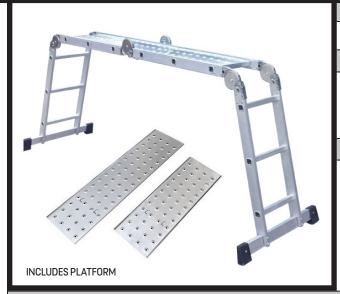

# **PRODUCT NAME:**

4 X3 MULTIPURPOSE LADDER WITH PLATFORM

# **KEY FEATURES:**

HIGH QUALITY | Durable aluminium folding combination ladder. Strong-lightweight design with corrosion-resistant anodised finish. Maximum load 150kg MULTI-PURPOSE | Articulated ladder 4x4 rungs. Can be used as scaffold, stepladder, extension ladder, stainwell ladder, level platform, etc.

- 12FT(CLOSE) 1000MM (OPEN) 3600MM
- Made to with-stand industrial use
- Perfect for both tradesmen or the DIY
- Heavy duty construction
- Platform Included