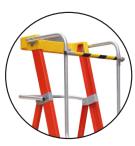

### **KEY FEATURES:**

- GRP FIBREGLASS STILES INSULATED TO 30,000 VOLTS FOR ELECTRICAL WORK (ENG1478)
- -CONFORTABLE, SERRATED TREADS
- MULTI-FUNCTION TOOL TRAY
- HINGED METAL LOCKING STAYS
- REINFORCED PLATFORM
- HANDRAIL LOCK GATE-
- -STABILIZER LEGS
- -RUNNER WHEELS
- -LOCKING SYSTEM FOR PLATFORM AREA
- MAX LOAD: 150KG
- STANDARD: EN 131-7

## **DETAILS:**

EXTRA STRONG PLATFORM

HIGH QUALITY STEEL HANDRAIL & TOOL TRAY

INCLUDES AND COMES COMPLETE WITH EXTRA FRP STABILIZERS

WITH 2 WHEELS FOR EASY TRANSPORT FROM JOB TO JOB

| FIB4L<br>3 Treads +<br>Platform | FIB6L<br>5 Treads +<br>Platform | FIB7L<br>3 Treads +<br>Platform |
|---------------------------------|---------------------------------|---------------------------------|
| 175                             | 261                             | 318                             |
| 109                             | 115                             | 223                             |
| 10                              | 21                              | 25                              |