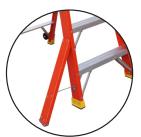

### **KEY FEATURES:**

- GRP FIBREGLASS STILES INSULATED TO 30,000 VOLTS FOR ELECTRICAL WORK (ENG1478)
- -CONFORTABLE, SERRATED TREADS
- MULTI-FUNCTION TOOL TRAY
- HINGED METAL LOCKING STAYS
- REINFORCED PLATFORM
- HANDRAIL LOCK GATE-
- -STABILIZER LEGS
- -RUNNER WHEELS
- -LOCKING SYSTEM FOR PLATFORM AREA
- MAX LOAD: 150KG
- STANDARD: EN 131-7