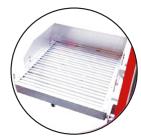

### **KEY FEATURES:**

- GRP FIBREGLASS STILES INSULATED TO 30,000 VOLTS FOR ELECTRICAL WORK (ENG1478)
- -CONFORTABLE, SERRATED TREADS
- MULTI-FUNCTION TOOL TRAY
- HINGED METAL LOCKING STAYS
- REINFORCED PLATFORM
- HANDRAIL LOCK GATE-
- -STABILIZER LEGS
- -RUNNER WHEELS
- -LOCKING SYSTEM FOR PLATFORM AREA
- MAX LOAD: 150KG
- STANDARD: EN 131-7

## **DETAILS:**

EXTRA STRONG PLATFORM

HIGH QUALITY STEEL HANDRAIL & TOOL TRAY

INCLUDES AND COMES COMPLETE WITH EXTRA FRP STABILIZERS

WITH 2 WHEELS FOR EASY TRANSPORT FROM JOB TO JOB

| FIB4L<br>3 Treads +<br>Platform | FIB6L<br>5 Treads +<br>Platform | FIB7L<br>3 Treads +<br>Platform |
|---------------------------------|---------------------------------|---------------------------------|
| 175                             | 261                             | 318                             |
| 109                             | 115                             | 223                             |
| 10                              | 21                              | 25                              |