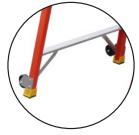

### **KEY FEATURES:**

- GRP FIBREGLASS STILES INSULATED TO 30,000 VOLTS FOR ELECTRICAL WORK (ENG1478)
- -CONFORTABLE, SERRATED TREADS
- MULTI-FUNCTION TOOL TRAY
- HINGED METAL LOCKING STAYS
- REINFORCED PLATFORM
- HANDRAIL LOCK GATE-
- -STABILIZER LEGS
- -RUNNER WHEELS
- -LOCKING SYSTEM FOR PLATFORM AREA
- MAX LOAD: 150KG
- STANDARD: EN 131-7

## **DETAILS:**

EXTRA STRONG PLATFORM

HIGH QUALITY STEEL HANDRAIL & TOOL TRAY

INCLUDES AND COMES COMPLETE WITH EXTRA FRP STABILIZERS

WITH 2 WHEELS FOR EASY TRANSPORT FROM JOB TO JOB

| FIB4L<br>3 Treads +<br>Platform | FIB6L<br>5 Treads +<br>Platform | FIB7L<br>3 Treads +<br>Platform |
|---------------------------------|---------------------------------|---------------------------------|
| 175                             | 261                             | 318                             |
| 109                             | 115                             | 223                             |
| 10                              | 21                              | 25                              |