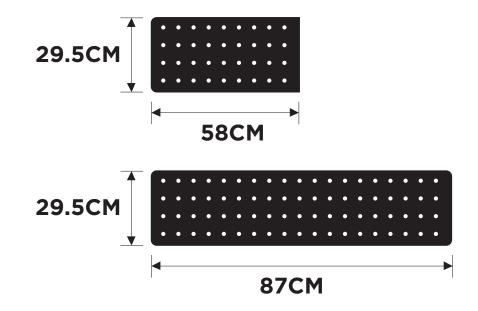

# SAFELINE/

## DATA SHEETS



### **PRODUCT NAME:**

4x3/4x4 step Multi-purpose aluminum extension ladder platform/ scaffolding plate

### **PRODUCT CODE/S:**

**FEPLAT** 

### **KEY FEATURES:**

- They are made of durable galvanized steel sheet with a load capacity of up to 150 kg.
- Due to such a large useful area, the need to frequently lift the ladder is reduced, which significantly speeds up the work.
- The user has the opportunity to place the necessary materials and tools next to each other, which significantly increases the comfort of work and reduces the need to stop work and get off the ladder.
- The platforms have non-slip tabs to reduce the risk of falling.

#### **MATERIAL:**

Aluminium

### **SIZE CHART**



#### **REMARKS**

THE LADDER COMPLIES WITH THE EUROPEAN SAFETY STANDARD EN131, WITH THE WAVE-SHAPED RIBS OF THE SQUARE RUNGS, SLIPPING OF THE SOLES CAN BE AVOIDED AS MUCH AS POSSIBLE DURING USE.