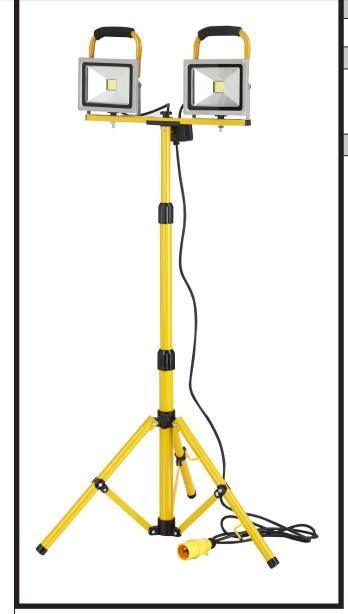

## **PRODUCT NAME:**

TELESCOPIC DOUBLE 240V LIGHT

## **PRODUCT CODE/S:**

**EL2158LED**: TELESCOPIC DOUBLE 240 V LIGHT **EL2159LED**: TELESCOPIC SINGLE 240 V LIGHT

## **DETAILS:**

| Adjustable                     | Adjustable                             |
|--------------------------------|----------------------------------------|
| Beam Angle                     | 100°                                   |
| Body Material                  | Aluminium Body                         |
| Brand                          | SAFELINE                               |
| CALC - Light Bulb Technology   | LED                                    |
| Cable Length                   | 3 m                                    |
| Cable Supplied                 | Cable Supplied                         |
| Colour                         | Black & Yellow                         |
| Colour Temperature Description | Cool White                             |
| Colour Temperature Value       | 6600 K                                 |
| Dimmable                       | Non-Dimmable                           |
| Domestic/Commercial Use        | Suitable for Domestic & Commercial Use |
| Energy Rating                  | None                                   |
| IP Rating                      | IP45                                   |
| Impact Resistant               | Drop Impact-Resistant                  |
| Indoor/Outdoor Usage           | Indoor & Outdoor                       |
| Lens/Diffuser Material         | Plastic Diffuser                       |
| Life Length                    | 30,000 hours                           |
| Light Bulb Technology          | LED                                    |
| Light Bulb(s) Supplied         | Integrated LED                         |
| Lumen Value                    | 2 x 2800 lm                            |
| Lm Band                        | 1501-3000                              |
| Model No                       | EL2158LED/EL2159LED                    |
| Pack Size                      | 1                                      |
| Parent Colour                  | Yellow                                 |
| Pieces in Pack/Case            | 1                                      |
| Plug Included                  | Includes Plug.                         |
| Wattage                        | 40W                                    |
| Power Type                     | Mains-Powered                          |
| Power Voltage Supply           | 240 V                                  |
| Product Depth                  | 1250 mm                                |
| Product Height                 | 1363 mm                                |
| Product Type                   | Mains Portable Work Light with Tripod  |
| Product Width                  | 1250 mm                                |
| Protection Class               | Class I                                |
| Switch Type                    | Unswitched                             |
| Total Product Weight           | 4.6 kg                                 |
| Transformer                    | Integrated LED Driver                  |
|                                |                                        |