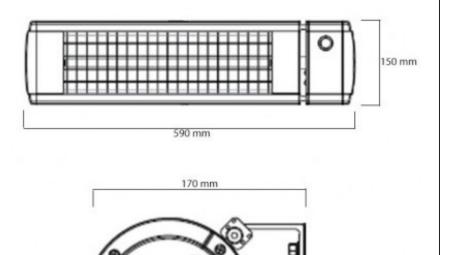

## PRODUCT NAME:

PATIO HEATER INCL CONTROLER 2000W

#### **DETAILS**:

| Code                 | HEATPATIO              |
|----------------------|------------------------|
| BRAND                | SAFELINE               |
| CALC - HEATER PROD-  | HALOGEN                |
| CONSTRUCTION MA-     | WALL-MOUNTED           |
| FITTING TYPE         | FITTINGS SUPPLIED      |
| Fuel Type            | Electric               |
| Manufacturer Guar-   | 1 Year Guarantee       |
| Model No             | HEATPATIO              |
| Overheat Protection  | Wall-Mounted           |
| Overload Protection  | No Overheat Protection |
| Pack Size            | 1                      |
| Pieces in Pack/Case  | 1                      |
| Power Indicator      | n/a                    |
| Power Output (Watts/ | 2000 W                 |
| Power Voltage Supply | 220-240 V              |
| Product Type         | Patio Heater           |
| Programme Facility   | Non-Programmable       |
| Smart Compatibility  | Not Smart              |