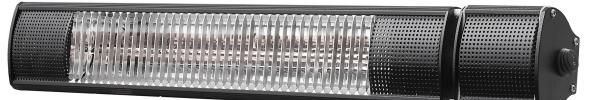

## PRODUCT NAME:

PATIO HEATER INCL CONTROLER 2000W

#### **DETAILS**:

| Code                 | HEATPATIO              |
|----------------------|------------------------|
| BRAND                | SAFELINE               |
| CALC - HEATER PROD-  | HALOGEN                |
| CONSTRUCTION MA-     | WALL-MOUNTED           |
| FITTING TYPE         | FITTINGS SUPPLIED      |
| Fuel Type            | Electric               |
| Manufacturer Guar-   | 1 Year Guarantee       |
| Model No             | HEATPATIO              |
| Overheat Protection  | Wall-Mounted           |
| Overload Protection  | No Overheat Protection |
| Pack Size            | 1                      |
| Pieces in Pack/Case  | 1                      |
| Power Indicator      | n/a                    |
| Power Output (Watts/ | 2000 W                 |
| Power Voltage Supply | 220-240 V              |
| Product Type         | Patio Heater           |
| Programme Facility   | Non-Programmable       |
| Smart Compatibility  | Not Smart              |