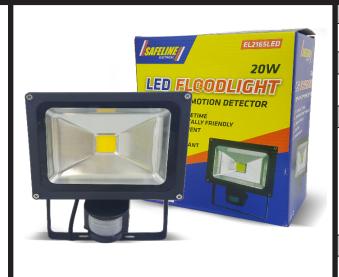

### **PRODUCT NAME:**

LED LIGHTING 20WATT WITH SENSOR

#### **PRODUCT CODE/S:**

EL2165LED

#### **KEY FEATURES:**

LONG LIFESPAN AND STABLE PERFORMANCE- WITH 3 CONTROL SWITCHES: TIME, LUX AND SENSE-WATERPROOF DESIGN, SUITABLE FOR BOTH INSIDE AND OUTSIDE- EASY INSTALLATION RATED VOLTAGE: AC 85 - 265V LUMINOUS FLUX: 100-110 / W (LM) WORKING FREQUENCY: 50 / 60HZ SENSOR RANGE: 0-12M