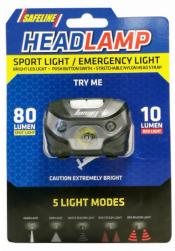

## **PRODUCT NAME:**

LED HEADLIGHT

## **DETAILS:**

| BATTERIES SUPPLIED/    | 3 x AAA Batteries          |
|------------------------|----------------------------|
| BATTERY RUN TIME       | 8 Hours                    |
| BEAM DISTANCE          | UP TO 57 M                 |
| BRAND                  | SAFELINE                   |
| CALC - LIGHT BULB      | LED                        |
| Colour                 | Black & Grey               |
| Dimmable               | Non-Dimmable               |
| Domestic/Commer-       | Suitable for Domestic      |
| Energy Rating          | None                       |
| IP Rating              | No IP Rating               |
| Impact Resistant       | No Impact Resistance       |
| Indoor/Outdoor Usage   | Indoor & Outdoor           |
| Life Length            | 100,000 hours              |
| Light Bulb Technology  | LED                        |
| Light Bulb(s) Supplied | Integrated LED             |
| Lm                     | 10 & 80lm                  |
| Lm Band                | 0-200                      |
| Model No               | EL2192USB                  |
| Pack Size              | 1                          |
| Parent Colour          | Black                      |
| Pieces in Pack/Case    | 1                          |
| Power Type             | Battery-Powered            |
| Product Type           | High Performance Head      |
| Rechargeable           | Non-Rechargeable           |
| Visible Environmental  | Included in the price is a |
| Water Resistant        | Not Water-Resistant        |