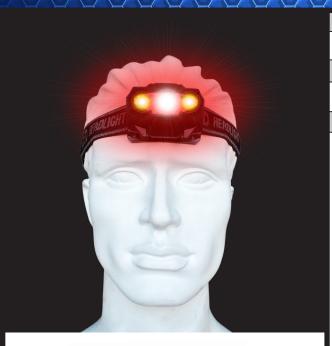

## **PRODUCT NAME:**

LED HEADLIGHT

## **DETAILS:**

| BATTERIES SUPPLIED/    | 3 x AAA Batteries          |
|------------------------|----------------------------|
| BATTERY RUN TIME       | 8 Hours                    |
| BEAM DISTANCE          | UP TO 57 M                 |
| BRAND                  | SAFELINE                   |
| CALC - LIGHT BULB      | LED                        |
| Colour                 | Black & Grey               |
| Dimmable               | Non-Dimmable               |
| Domestic/Commer-       | Suitable for Domestic      |
| Energy Rating          | None                       |
| IP Rating              | No IP Rating               |
| Impact Resistant       | No Impact Resistance       |
| Indoor/Outdoor Usage   | Indoor & Outdoor           |
| Life Length            | 100,000 hours              |
| Light Bulb Technology  | LED                        |
| Light Bulb(s) Supplied | Integrated LED             |
| Lm                     | 10 & 80lm                  |
| Lm Band                | 0-200                      |
| Model No               | EL2192USB                  |
| Pack Size              | 1                          |
| Parent Colour          | Black                      |
| Pieces in Pack/Case    | 1                          |
| Power Type             | Battery-Powered            |
| Product Type           | High Performance Head      |
| Rechargeable           | Non-Rechargeable           |
| Visible Environmental  | Included in the price is a |
| Water Resistant        | Not Water-Resistant        |