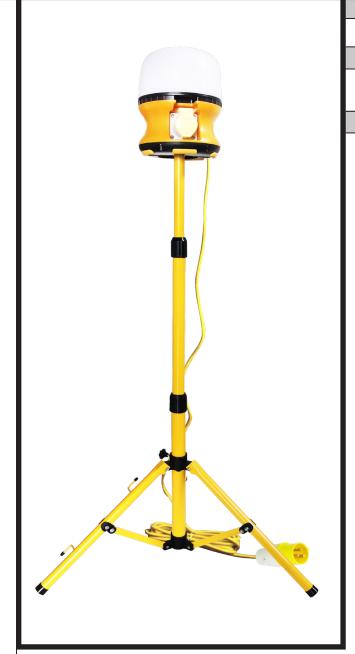

# **PRODUCT NAME:**

LED GLOBE LIGHT 360 110V 30 WATT

#### **PRODUCT CODE/S:**

EL2183LED

## **DETAILS:**

| Material              | Polycarbonate Diffuser and ABS Body                       |
|-----------------------|-----------------------------------------------------------|
| Lumen Output          | 2600lm (350lm in emergency mode)                          |
| Colour Temp           | 6500k                                                     |
| LED Lifertime         | L70B50 35,000 Hrs                                         |
| Working Temperature   | -20 degC to 40 degC (Emergency version 0 degC to 40 degC) |
| Power Factor          | 0.9                                                       |
| Spread of Light Angle | 360 deg                                                   |
| CRI                   | >80Ra                                                     |
| Rating                | IP65/IK07                                                 |
| Body Colour           | Yellow                                                    |
| Input Voltage         | AC110V 50HZ                                               |
| Cable                 | 5MX1.5mm and Plug                                         |