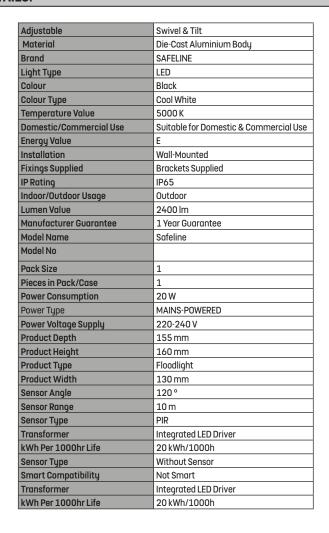

#### **KEY FEATURES:**

THE 20-WATT LED FLOOD LIGHT IS UL LISTED, IP65 RATED AND CONSTRUCTED FROM A RUGGED ALUMINUM HOUSING WITH POLYESTER POWDER COAT BUILT FOR OUTSTANDING CORROSION PROTECTION

THE LED IS A HIGH-POWER BRIDGELUX AVAILABLE IN A WARM-WHITE, 3000K COLOR TEMPERATURE, AS WELL AS A NEUTRAL-WHITE, 4500K COLOR TEMPERATURE.

THE LIGHT OUTPUT IS OVER 1600 LUMENS AND ROUGHLY EQUIVALENT TO A 100W HALOGEN MAKING IT PERFECT FOR LANDSCAPE AND SECURITY LIGHTING.