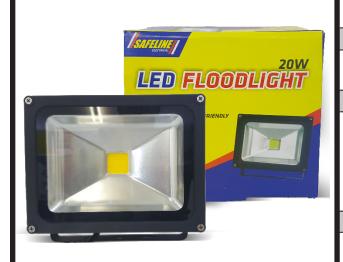

## **PRODUCT NAME:**

LED FLOOD LIGHT

#### PRODUCT CODE/S:

**EL2164LED: LED 20 W LAMP WITH BULB** 

#### **KEY FEATURES:**

THE 20-WATT LED FLOOD LIGHT IS UL LISTED, IP65 RATED AND CONSTRUCTED FROM A RUGGED ALUMINUM HOUSING WITH POLYESTER POWDER COAT BUILT FOR OUTSTANDING CORROSION PROTECTION

THE LED IS A HIGH-POWER BRIDGELUX AVAILABLE IN A WARM-WHITE, 3000K COLOR TEMPERATURE, AS WELL AS A NEUTRAL-WHITE, 4500K COLOR TEMPERATURE.

THE LIGHT OUTPUT IS OVER 1600 LUMENS AND ROUGHLY EQUIVALENT TO A 100W HALOGEN MAKING IT PERFECT FOR LANDSCAPE AND SECURITY LIGHTING.