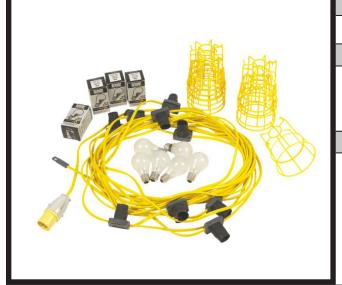

## **KEY FEATURES:**

60 WATT

EL2168LED : 25 METRE 2.5M SPACING

EL2167LED : 100 METRE 3M SPACING

Each light is made from shockproof plastic with frosted lens caps. Suitable for use on building sites. Eliminates the unscrewing of bulbs which sets this product apart from the more traditional festoons. Built-in mounting points remove the need for ceiling hooks or poles.

## **SIZE CHART**

|  | CODE      | FULL LENGTH | LUMENS | WATT | VOLTS | WAY/BULBS |
|--|-----------|-------------|--------|------|-------|-----------|
|  | EL2167LED | 100M        | 7010   | 10   | 110   | 33        |
|  | EL2168LED | 25M         | 3500   | 10   | 110   | 10        |

25M

2.5M

FESTOON GUARDS -PLASTIC

110V CEE PLUG