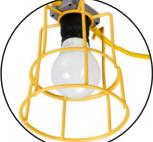

# DATA SHEETS



## **PRODUCT NAME:**

#### LED FESTOON KITS

# PRODUCT CODE/S:

EL2167LED - 100M EL2168LED - 25M

## **KEY FEATURES:**

60 WATT

EL2168LED : 25 METRE 2.5M SPACING

EL2167LED : 100 METRE 3M SPACING

Each light is made from shockproof plastic with frosted lens caps. Suitable for use on building sites. Eliminates the unscrewing of bulbs which sets this product apart from the more traditional festoons. Built-in mounting points remove the need for ceiling hooks or poles.

## **SIZE CHART**

|  | CODE      | FULL LENGTH | LUMENS | WATT | VOLTS | WAY/BULBS |
|--|-----------|-------------|--------|------|-------|-----------|
|  | EL2167LED | 100M        | 7010   | 10   | 110   | 33        |
|  | EL2168LED | 25M         | 3500   | 10   | 110   | 10        |



25M

2.5M



FESTOON GUARDS -PLASTIC



110V CEE PLUG

### REMARKS

A VERSATILE LIGHTING SOLUTION FOR WORKPLACES, BUILDERS AND TRADESMAN. OUR FESTOON KITS ARE ROBUST, LIGHTWEIGHT AND HAVE A LOW HEAT OUTPUT.

LED

(€ **IP44** 

2.5M