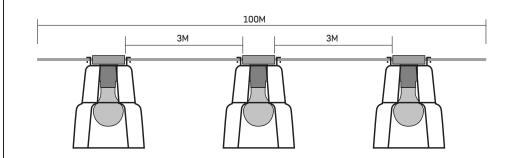

## **KEY FEATURES:**

60 WATT

EL2168LED : 25 METRE 2.5M SPACING

EL2167LED : 100 METRE 3M SPACING

Each light is made from shockproof plastic with frosted lens caps. Suitable for use on building sites. Eliminates the unscrewing of bulbs which sets this product apart from the more traditional festoons. Built-in mounting points remove the need for ceiling hooks or poles.

## **SIZE CHART**

|  | CODE      | FULL LENGTH | LUMENS | WATT | VOLTS | WAY/BULBS |
|--|-----------|-------------|--------|------|-------|-----------|
|  | EL2167LED | 100M        | 7010   | 10   | 110   | 33        |
|  | EL2168LED | 25M         | 3500   | 10   | 110   | 10        |