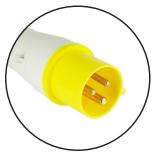

## **PRODUCT NAME:**

#### LED FESTOON KITS

# PRODUCT CODE/S:

EL2167LED - 100M EL2168LED - 25M

## **KEY FEATURES:**

60 WATT

EL2168LED : 25 METRE 2.5M SPACING

EL2167LED : 100 METRE 3M SPACING

Each light is made from shockproof plastic with frosted lens caps. Suitable for use on building sites. Eliminates the unscrewing of bulbs which sets this product apart from the more traditional festoons. Built-in mounting points remove the need for ceiling hooks or poles.

## **SIZE CHART**

|  | CODE      | FULL LENGTH | LUMENS | WATT | VOLTS | WAY/BULBS |
|--|-----------|-------------|--------|------|-------|-----------|
|  | EL2167LED | 100M        | 7010   | 10   | 110   | 33        |
|  | EL2168LED | 25M         | 3500   | 10   | 110   | 10        |



25M

2.5M



FESTOON GUARDS -PLASTIC



110V CEE PLUG

### REMARKS

A VERSATILE LIGHTING SOLUTION FOR WORKPLACES, BUILDERS AND TRADESMAN. OUR FESTOON KITS ARE ROBUST, LIGHTWEIGHT AND HAVE A LOW HEAT OUTPUT.

LED

(€ **IP44** 

2.5M