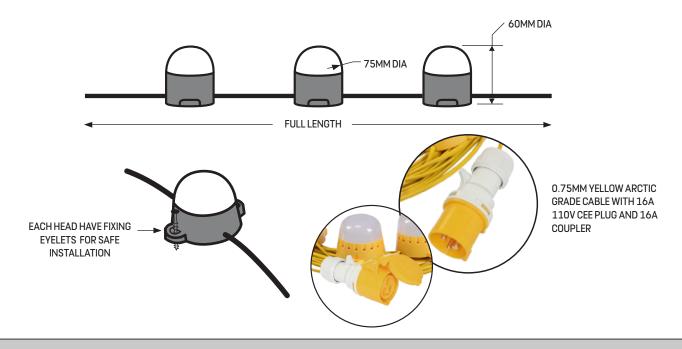

## SIZE CHART

| CODE        | FULL LENGTH | LUMENS | WATT | VOLTS | WAY/BULBS |
|-------------|-------------|--------|------|-------|-----------|
| EL2168LED22 | 22M         | 7000   | 5    | 110   | 20        |
| EL2168LED50 | 50M         | 3500   | 5    | 110   | 10        |