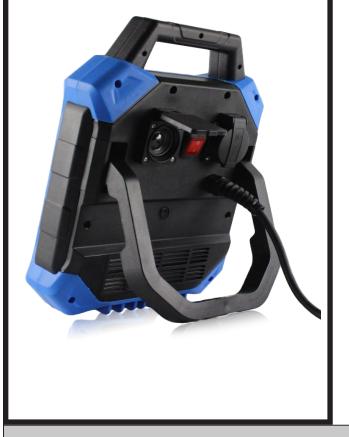

# PRODUCT NAME:

LED 50W PORTABLE WORKLIGHT INCL SPEAKER

## **KEY FEATURES:**

4000LUMENS 220V0LTS 50WATT LOUD SPEAKER BLUETOOTH CONNECTIVITY ON-OFF SWITCH FOLDABLE BRACKET PLUG CLIP