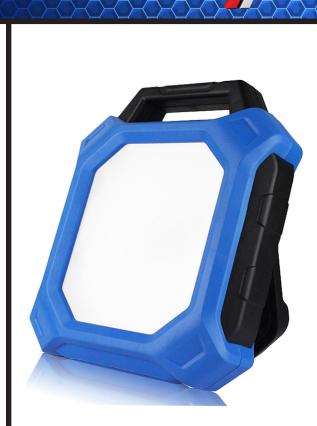

# PRODUCT NAME:

LED 50W PORTABLE WORKLIGHT INCL SPEAKER

## **KEY FEATURES:**

4000LUMENS 220V0LTS 50WATT LOUD SPEAKER BLUETOOTH CONNECTIVITY ON-OFF SWITCH FOLDABLE BRACKET PLUG CLIP