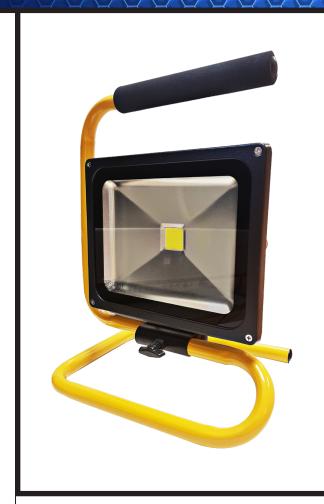

## PRODUCT NAME:

LED 30 WATT PORTABLE 240V LIGHT

## **PRODUCT CODE/S:**

EL2162LED - 30WATT (240V) EL2163LED - 30WATT (110V)

## **DETAILS:**

| Adjustable                     | Fixed                                  |
|--------------------------------|----------------------------------------|
| Beam Angle                     | 120°                                   |
| Body Material                  | Aluminium Body                         |
| Brand                          | SAFELINE                               |
| CALC - Light Bulb Technology   | LED                                    |
| Cable Length                   | 1.5 m                                  |
| Cable Supplied                 | Cable Supplied                         |
| Colour                         | Yellow & Black                         |
| Colour Temperature Description | Cool White                             |
| Temperature Value              | 4000 K                                 |
| Dimmable                       | Non-Dimmable                           |
| Domestic/Commercial Use        | Suitable for Domestic & Commercial Use |
| EnergyValue                    | None                                   |
| IP Rating                      | IP44                                   |
| Impact Resistant               | Impact-Resistant                       |
| Indoor/Outdoor Usage           | Outdoor                                |
| Lens/Diffuser Material         | Tempered Glass Lens                    |
| Life Length                    | 30,000 hours                           |
| Light Bulb Technology          | LED                                    |
| Light Bulb(s) Supplied         | Integrated LED                         |
| Lumen Value                    | 2400 lm                                |
| INPUT                          | 86-264V,50/60HZ                        |
| Lm Band                        | 1501-3000                              |
| Product Number                 | EL2162LED/EL2163LED                    |
| Pack Size                      | 1                                      |
| Parent Colour                  | Yellow                                 |
| Pieces in Pack/Case            | 1                                      |
| Plug Included                  | Includes Plug.                         |
| Power Consumption              | 30 W                                   |
| Power Type                     | Mains-Powered                          |
| Power Voltage Supply           | 240 V                                  |
| Product Depth                  | 50 mm                                  |
| Product Height                 | 285 mm                                 |
| Product Type                   | Slimline Work Light                    |
| Product Width                  | 225 mm                                 |
| Protection Class               | Class I                                |
| Switch Type                    | Unswitched                             |
| Total Product Weight           | 1.68 kg                                |
| Transformer                    | Transformer Not Required               |
| kWh Per 1000hr Life            | 30 kWh/1000h                           |