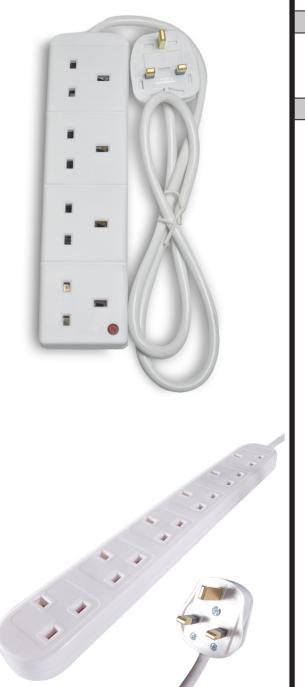

## **PRODUCT NAME:**

EXT LEAD 2MTR CABLE 13AMP PLUG NEON LITE

## **PRODUCT CODE/S:**

EL2147 - 4WAY EL2206E - 6WAY

## **DETAILS:**

| AMP RATING          | 13 A                    |
|---------------------|-------------------------|
| BRAND               | SAFELINE                |
| ELECTRICAL SOCKET   | PLUG                    |
| IP Rating           | IP20                    |
| Product Code        | EL2147/EL2206E          |
| Number of Gangs     | 4 Gang / 6 Gang         |
| Overload Protection | No Overload Protection  |
| Pack Size           | 1                       |
| Parent Colour       | White                   |
| Pieces in Pack/Case | 1                       |
| Product Length      | 2M                      |
| Product Type        | Rewireable Fused Socket |
| Product Width       | 60 mm                   |
| Suitable Cable Size | 1.5 mm²                 |
| Switched/Unswitched | Unswitched              |
| Switches & Sockets  | Rewireable Socket       |